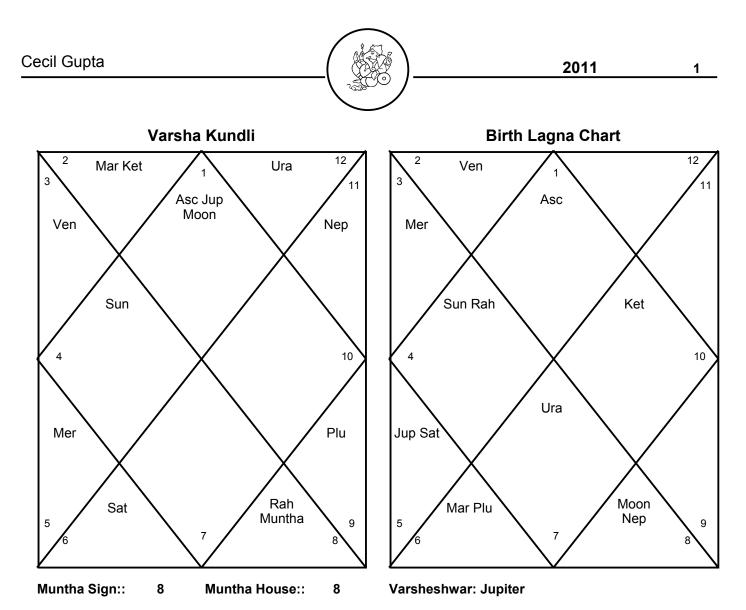

# Panchadhikari

| Lord              | Planets | Strength |
|-------------------|---------|----------|
| Muntha Lord       | Mars    | 8.19     |
| Janm Lagna Lord   | Mars    | 8.19     |
| Varsha Lagna Lord | Mars    | 8.19     |
| Tri Rashi Lord    | Jupiter | 9.31     |
| Dina Ratri Lord   | Mars    | 8.19     |
|                   |         |          |

# Varshesh And Muntha

| Jupiter           |
|-------------------|
| Scorpio: 27:06:12 |
| 8                 |
| 2                 |
|                   |
|                   |
|                   |

## **Result For Muntha Position**

Muntha is situated in the 8th house in the varsha kundli. This is a very unfavourable position. You may suffer from disease or may receive accidental injury. There may be separation from a close relative. You may have fruitless travels and mental worries, loss of confidence and loss of wealth. You might be transferred to a distant place.

The placement of Muntha in Scorpio Sign may give you an oppurtunity to travel to a foreign country or a distant inland place.

Muntha falls in the 'hind part of Rahu.' This is not a lucky position and may bring you an unexpected financial loss. There may be some disagreements in the family or a mishap may occur.

#### **Result for Varsheshwar**

The varsheshwar is Jupiter. You will have generous instincts and will be engaged in virtuous deeds. You will become more religiously inclined, visit holy shrines. You will have increase of confidence and will have victory in disputes. You will receive honours and distinctions for meritorious and philanthropic deeds. Your wealth will increase, domestic life will be peaceful and happy, there could be an addition to your family by marriage or childbirth. Throughout the year you will enjoy peace of mind.

#### **Result for Position of Varsha Ascendant**

Your varsh ascendant is as same as the janm ascendant. This phenomenon is known as Punar-janma year. In this year, your health will be under great pressure and you are likely to fall sick. You will remain tense during the year, incur losses, face obstacles and have to pull through a lot of hardships.